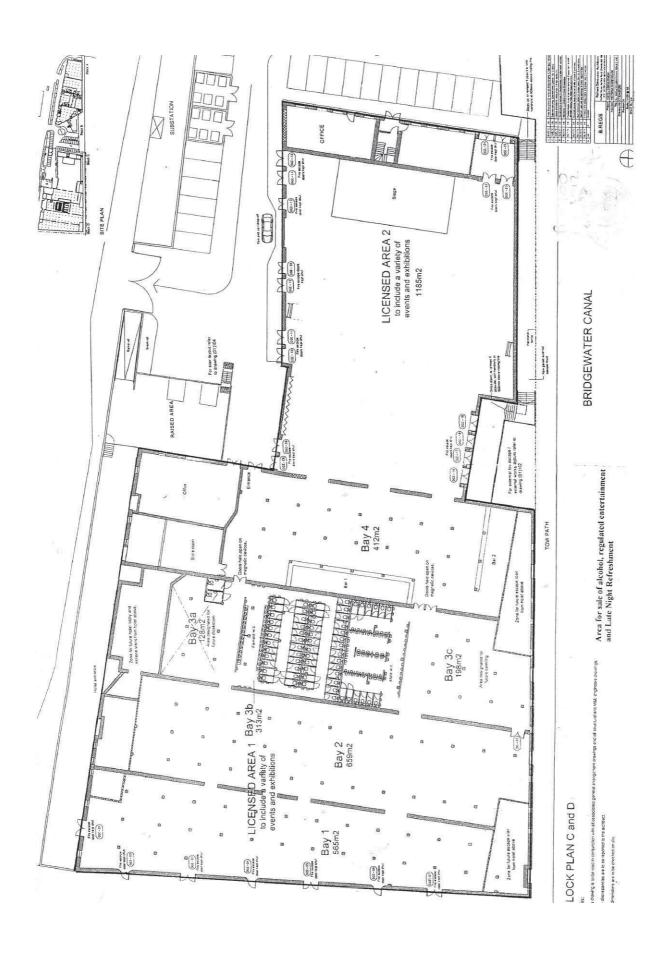

#### Appendices:

Appendix A – Application and Operating Schedule (including premises plan).

Appendix B – Plan showing location of premises in relation to the .representors.

Appendix C – Premises Licence PL0631.

#### 2. Application for the Grant of a Restricted Premises Licence

- **2.1** On 21<sup>st</sup> December, 2012, the Licensing Department received an application (**Appendix A**) from Adam Geoffrey Management Limited for the grant of a restricted premises licence for Victoria Warehouse, Trafford Park Road, Trafford Park, Manchester, M17 1AB
- **2.2** The application requests an extension of the terminal hour for all licensable activities from 04.00 to 05.00 on specified dates with the current operating licence PL0631 to be in effect on all other dates.
- 2.3 The dates requested on the application are as follows:
  - Friday and Saturday 25<sup>th</sup> and 26<sup>th</sup> January, 2013
  - Friday and Saturday 1<sup>st</sup> and 2<sup>nd</sup> February, 2013
  - Thursday, Friday, Saturday and Sunday 28<sup>th</sup>, 29<sup>th</sup>, 30<sup>th</sup> and 31<sup>st</sup> March, 2013 (this is Easter weekend)
  - Friday and Saturday 26<sup>th</sup> and 27<sup>th</sup> April, 2013
- **2.4** All conditions to be placed on the restricted licence are as those on the current Premises Licence PL0631. (**Appendix C**).