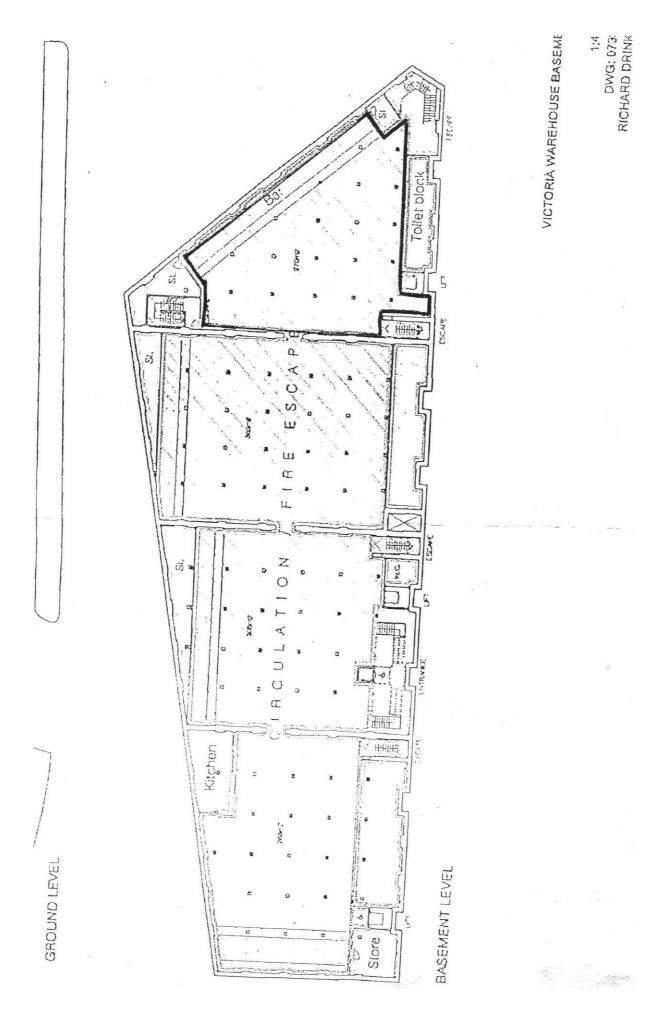

#### 1. Background

- **1.1** Victoria Warehouse, Trafford Park Road, Trafford Park is a music and dance venue and a hotel and conference venue which benefits from premises licence PL0631 first granted on 28<sup>th</sup> September 2010. (**Appendix C**)
- **1.2** Subsequent variations have resulted in the current PL0631 licence covering the warehouse area, the hotel and hotel basement and all of them currently have the following licensed hours:

#### 2. Application for the Grant of a Restricted Premises Licence

- **2.1** On 21<sup>st</sup> December, 2012, the Licensing Department received an application (**Appendix A**) from Adam Geoffrey Management Limited for the grant of a restricted premises licence for Victoria Warehouse, Trafford Park Road, Trafford Park, Manchester, M17 1AB
- **2.2** The application requests an extension of the terminal hour for all licensable activities from 04.00 to 05.00 on specified dates with the current operating licence PL0631 to be in effect on all other dates.
- 2.3 The dates requested on the application are as follows:
  - Friday and Saturday 25<sup>th</sup> and 26<sup>th</sup> January, 2013
  - Friday and Saturday 1<sup>st</sup> and 2<sup>nd</sup> February, 2013
  - Thursday, Friday, Saturday and Sunday 28<sup>th</sup>, 29<sup>th</sup>, 30<sup>th</sup> and 31<sup>st</sup> March, 2013 (this is Easter weekend)
  - Friday and Saturday 26<sup>th</sup> and 27<sup>th</sup> April, 2013
- **2.4** All conditions to be placed on the restricted licence are as those on the current Premises Licence PL0631. (**Appendix C**).